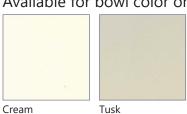

### Available for bowl color only:

<sup>\*</sup>Denotes stock color | Colors sample are a representation only. View actual color samples prior to ordering.

| Standard Tops-Modular<br>Standard Depth is 22"     | Bowl         | Venetian-Marble<br>3/4" Thick Deck   | Roma-Granite<br>3/4" Thick Deck          |
|----------------------------------------------------|--------------|--------------------------------------|------------------------------------------|
| 1917                                               | 104 Catalina | \$205.44                             | \$264.67                                 |
| 2519                                               | 104 Catalina | \$209.71                             | \$270.23                                 |
| 3119                                               | 104 Catalina | \$267.19                             | \$344.93                                 |
| 3719                                               | 104 Catalina | \$293.80                             | \$379.54                                 |
| 2522                                               | 105 Elegance | \$259.04                             | \$334.37                                 |
| 3122                                               | 105 Elegance | \$280.24                             | \$361.90                                 |
| 3722                                               | 105 Elegance | \$323.34                             | \$417.93                                 |
| 4322                                               | 105 Elegance | \$371.38                             | \$480.40                                 |
| 4922                                               | 105 Elegance | \$400.01                             | \$517.59                                 |
| 6122                                               | 105 Elegance | \$542.91                             | \$703.36                                 |
| 6122DBL                                            | 105 Elegance | \$721.89                             | \$936.04                                 |
| 7322DBL                                            | 105 Elegance | \$877.02                             | \$1,137.73                               |
| Set On Side Splash 422                             |              | \$43.55                              | \$54.23                                  |
| Per Bowl Two-Tone Bowl Upcharge (Specify Color)    |              | \$192.99                             | \$192.99                                 |
| Large Particulate Color                            |              | n/a                                  | ADD 10%                                  |
| Standard Tops-Modular<br>Standard Depth is 22-1/4" | Bowl         | Florence-Marble<br>1-1⁄4" Thick Deck | Water Crest-Granite<br>1-1/8" Thick Deck |
| 2522                                               | 102 Malibu   | \$448.16                             | \$698.54                                 |
| 3122                                               | 101 Malibu   | \$500.45                             | \$795.59                                 |
| 3722                                               | 101 Malibu   | \$563.82                             | \$900.28                                 |
| 4322                                               | 101 Malibu   | \$694.41                             | \$1,036.11                               |
| 4922                                               | 101 Malibu   | \$724.23                             | \$1,148.61                               |
| 6122                                               | 101 Malibu   | \$836.12                             | \$1,361.98                               |
| Set On Side Splash 422                             |              | \$50.04                              | \$89.64                                  |
| Per Bowl -Two- Tone Bowl Upcharge (Specifiy Color) |              | \$192.99                             | \$192.99                                 |
| Large Particulate Color                            |              | n/a                                  | ADD 10%                                  |