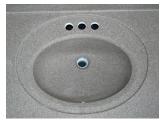

- <sup>3</sup>/<sub>4</sub>" deck, standard straight edge, 4" integral backsplash deck up, standard marble style with a matte or gloss finish. 22" standard depth.

By meeting the ANSI 124.3 standards, the Florence line, part of the custom cultured marble product line, is high-quality and customizable. There are a wide range of colors to choose from, and each color is custom poured, producing a marble-style look. Finishes are available in matte or gloss.

The Venetian line is a high-quality, custom cultured marble product line, and all products are resistant to heat, stains, and mildew. Venetian-style sinks also meet the ANSI 124.3 standards and are highly customizable with a wide range of color choices. Each color is custom poured and produces a marble-style look, available in matte or gloss finishes.