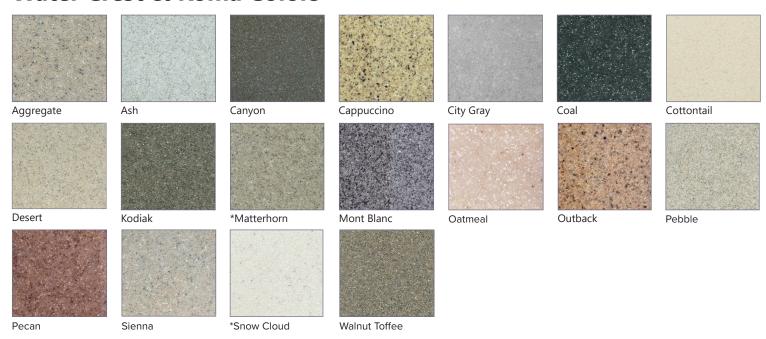

### **Water Crest & Roma Colors**

Large Particulate Series - 10% Upcharge applies to Modulars and Custom

| Water Crest & Roma Name | FormFill Caulk # |
|-------------------------|------------------|
| Aggregate               | 5928             |
| Alpine                  | 3130             |
| Ash                     | 5915             |
| Boulder                 | 5642             |
| Canyon                  | 5592             |
| Cappuccino              | 5009             |
| City Gray               | 5073             |
| Coal                    | 3001             |
| Cottontail              | 3155             |
| Desert                  | 5948             |
| Frost                   | 5072             |
| Harvest                 | 3130             |
| Heather                 | 5670             |
| Hickory                 | 5836             |
| Kodiak                  | 5739             |
| Matterhorn              | 3130             |
| Mocha Dream             | 5577             |
| Mont Blanc              | 5324             |
| Oatmeal                 | 5649             |
| Out Back                | 3145             |
| Pebble                  | 5928             |
| Pecan                   | 5422             |
| Sienna                  | 3130             |
| Slate                   | 5512             |
| Snow Cloud              | 5171             |
| Stone Creek             | 3130             |
| Walnut Toffee           | 5642             |