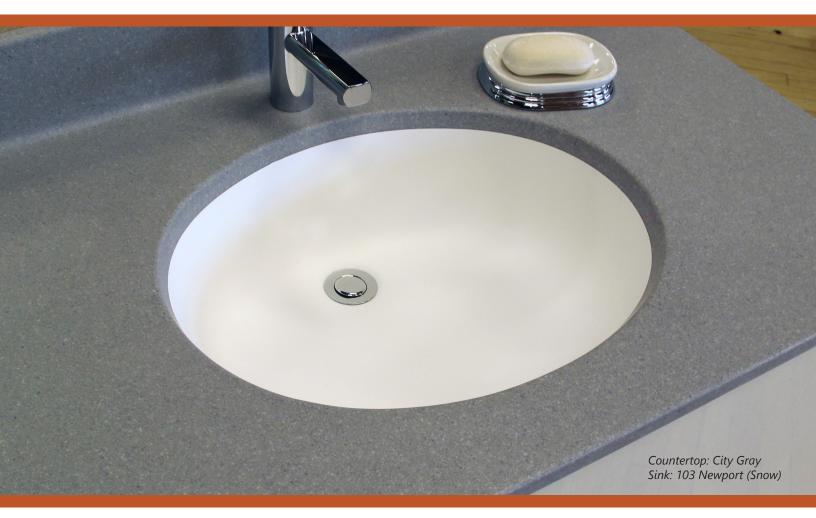

### **Bowl Options** - 22" deep tops

**103 Newport Bowl** 17-1/2" x 14-1/8" x 5-5/8" Depth

**105 Elegance Bowl**OD (includes recessed faucet deck)
22-3/4" x 18" x 6-3/8"
Bowl Dimension: 17-1/4"x 12"

**107 Futura Bowl** 19-%" x 12-%" x 5-%" Depth