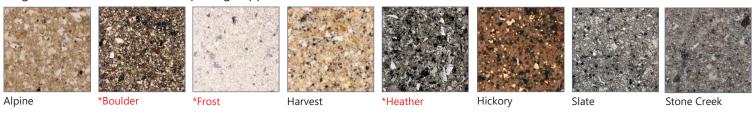

### **Water Crest & Roma Colors**

Large Particulate Series - 10% Upcharge applies to Modulars and Custom

| Water Crest & Roma Name | FormFill Caulk # |
|-------------------------|------------------|
| Aggregate               | 5928             |
| Alpine                  | 3130             |
| Ash                     | 5915             |
| Boulder                 | 5642             |
| Canyon                  | 5592             |
| Cappuccino              | 5009             |
| City Gray               | 5073             |
| Coal                    | 3001             |
| Cottontail              | 3155             |
| Desert                  | 5948             |
| Frost                   | 5072             |
| Harvest                 | 3130             |
| Heather                 | 5670             |
| Hickory                 | 5836             |
| Kodiak                  | 5739             |
| Matterhorn              | 3130             |
| Mocha Dream             | 5577             |
| Mont Blanc              | 5324             |
| Oatmeal                 | 5649             |
| Out Back                | 3145             |
| Pebble                  | 5928             |
| Pecan                   | 5422             |
| Sienna                  | 3130             |
| Slate                   | 5512             |
| Snow Cloud              | 5171             |
| Stone Creek             | 3130             |
| Walnut Toffee           | 5642             |