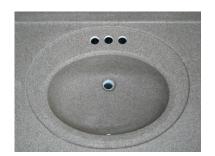

The Venetian line is a high-quality, custom cultured marble product line, and all products are resistant to heat, stains, and mildew. Venetian-style sinks also meet the ANSI 124.3 standards and are highly customizable with a wide range of color choices. Each color is custom poured and produces a marble-style look, available in matte or gloss finishes.

- <sup>3</sup>/<sub>4</sub>" deck, standard straight edge, 4" integral backsplash deck up, standard marble style with a matte or gloss finish. 22" standard depth.

By meeting the ANSI 124.3 standards, the Florence line, part of the custom cultured marble product line, is high-quality and customizable. There are a wide range of colors to choose from, and each color is custom poured, producing a marble-style look. Finishes are available in matte or gloss.