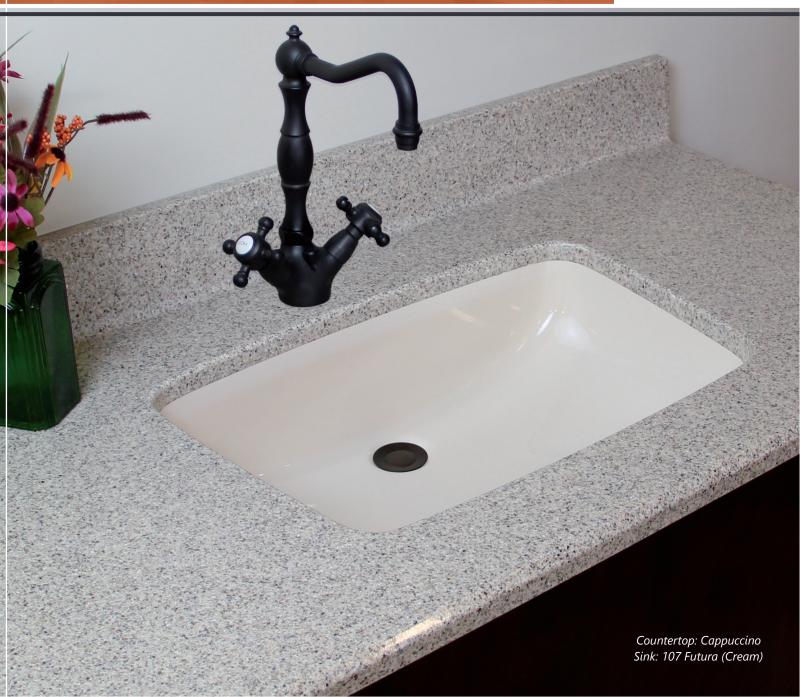

2023 spec guide

Cultured Marble Vanity Tops

Made in the USA

SFI, Inc produces custom and modular vanity tops. Each of these product lines offer many different styles and color options. These product lines also offer a choice of length and depth of tops, multiple and two-tone bowls, styles, placement and custom edges. Variations made to vanity tops can also include: angles, clipped or radius corners, bumpouts, banjo tops, drop-in or undermount bowls and loose backsplash options.

The Venetian line is a high-quality, custom cultured marble product line, and all products are resistant to heat, stains, and mildew. Venetian-style sinks also meet the ANSI 124.3 standards and are highly customizable with a wide range of color choices. Each color is custom poured and produces a marble-style look, available in matte or gloss finishes.

- <sup>3</sup>/<sub>4</sub>" deck, standard straight edge, 4" integral backsplash deck up, standard granite style with a matte or gloss finish. 22" standard depth.

Water Crest tops combine the cost effectiveness of normal polyester cast sinks with the durability of solid surface materials. Their customizable granite colors and finishes make them fit any room with ease. They meet the ANSI 124.3 and ANSI 124.6 standards and are resistant to scratches, heat, stains, and mildew.