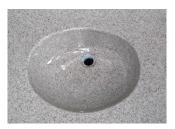

- <sup>3</sup>/<sub>4</sub>" deck, standard straight edge, 4" integral backsplash deck up, standard granite style with a matte or gloss finish. 22" standard depth.

Water Crest tops combine the cost effectiveness of normal polyester cast sinks with the durability of solid surface materials. Their customizable granite colors and finishes make them fit any room with ease. They meet the ANSI 124.3 and ANSI 124.6 standards and are resistant to scratches, heat, stains, and mildew.

- 1-1/8" deck, standard straight edge, 3-5%" integral backsplash deck up, granite style with a matte or gloss finish. 22-1/4" standard depth.