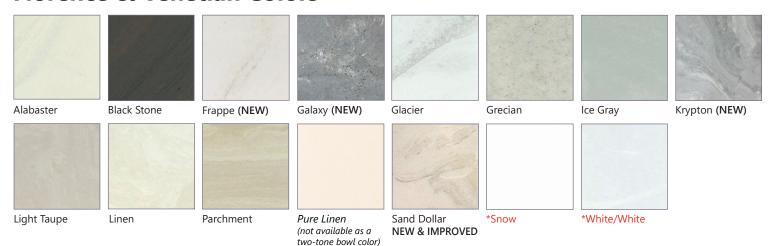

### **Florence & Venetian Colors**

## **Color Matched Caulking**

| Florence & Venetian Name | FormFill Caulk # |
|--------------------------|------------------|
| Alabaster                | 5171             |
| Blackstone               | 3029             |
| Glacier                  | 5319             |
| Grecian                  | 5762             |
| Ice Gray                 | 5688             |
| Linen                    | 3149             |
| Lt. Taupe                | 5059             |
| Parchment                | 5772             |
| Pure Linen               | 5341             |
| Sand Dollar              | 5341             |
| Snow                     | 5173             |
| White/White              | 5172             |