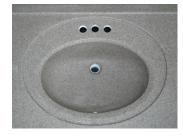

#### 105 Elegance Bowl

OD (includes recessed faucet deck: 22-3/4" x 18" x 6-3/8" Bowl Dimension: 17-1/4"x 12 (Available as custom for other lines) Venetian / Roma

- All in-stock tops have an eased edge left/right and front
- Roma and Venetian have a 4" backsplash from deck up
- Roma tops have a 5-year limited warranty
- Venetian tops have a 1-year limited warranty
- An extra \$20.00 will be added for drilling additional faucet holes per top

**104 Catalina Bowl** 15-1/8" x 11-5/8" x 5-1/8" Depth available in 19" deep tops

**105 Elegance Bowl** OD (includes recessed faucet deck: 22-3/4" x 18" x 6-3/8" Bowl Dimension: 17-1/4"x 12" (Available as custom for other lines) Venetian / Roma